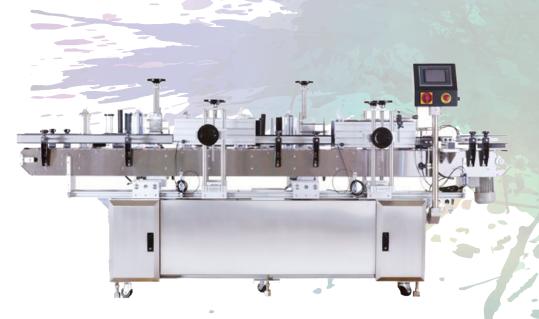

# LABELING MACHINES ZDT-5160-PL ZERO DOWN-TIME WRAP LABEL

The ZDT-5160-PL Zero Down-Time Wrap Labeler provides an economical, selfcontained and easy-to-operate solution for pressure sensitive adhesive label application. Equipped with Redundant Dual Labeling Heads, the labeler is designed to prevent downtime during label roll replacement. Labeling with one head while the other is stocked with new labels ensures continuous line operation.

Efficiency is key with the ZDT-5160-PL. A synchronized Servo Motor Drive allows labeling up to 200 containers per minute, based on typical 500ml round bottles. This Labeler offers many other standardfeatures including one touch automatic label detection and setup, automatic label head and conveyor belt speed synchronization, 11 degree Tilt for tapered containers, Non-contact Photo Eye Sensors, and more. Options are available for even more versatility.