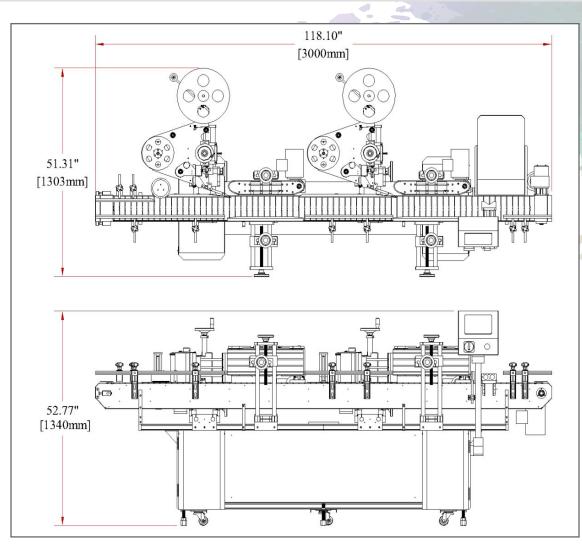

#### Dimensions:

- Length 118.10" (3000mm)
- Width 51.31" (1303mm)
- Height 52.77" (1340mm) overall minimum
- Typical Line Height 36" approx.
- Weight 705.5lbs (320kgs)
- Belt Width 6 5/16in (160mm)
- Standard Features:
- Touch screen control with auto teach function for new labels
- One touch automatic label detection and setup
- Built-in touch screen operation manual